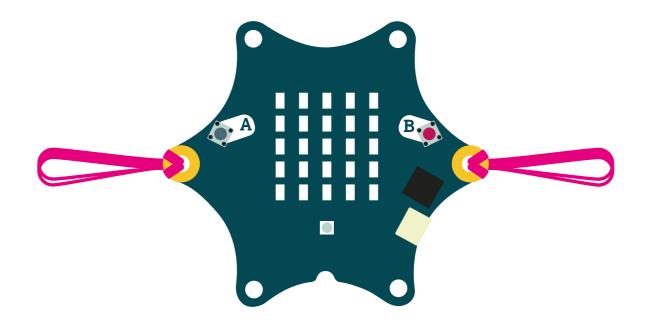

Stick a piece of tracing paper over the middle window. Use the sticky tape.

Attach one rubber band each to Pin 0 and Pin 3 of your Calliope mini.

Place your Calliope mini in the mini box and insert the rubber bands through the holes on the side of the lid. You can now see the display through the cut-out window.