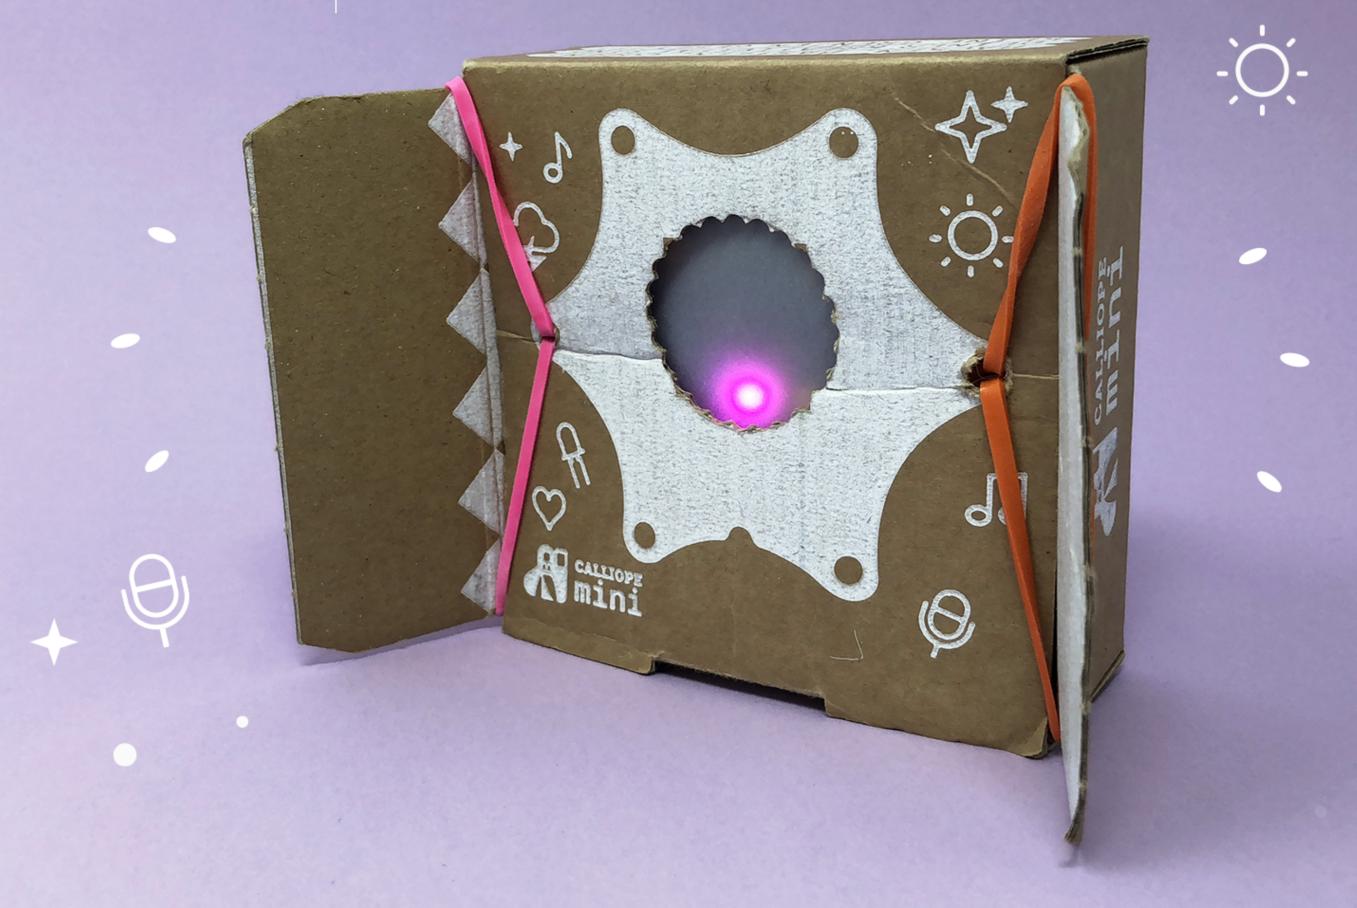

Stick a piece of tracing paper over the middle window. Use the sticky tape.

Attach one rubber band each to Pin 0 and Pin 3 of your Calliope mini.

Place your Calliope mini in the mini box and insert the rubber bands through the holes on the side of the lid. You can now see the display through the cut-out window.

Finally, connect the battery compartment to your Calliope mini, place the battery compartment in the mini box and fold it shut.

Attach the rubber bands on the outside to the flaps of the mini box that are folded outwards.