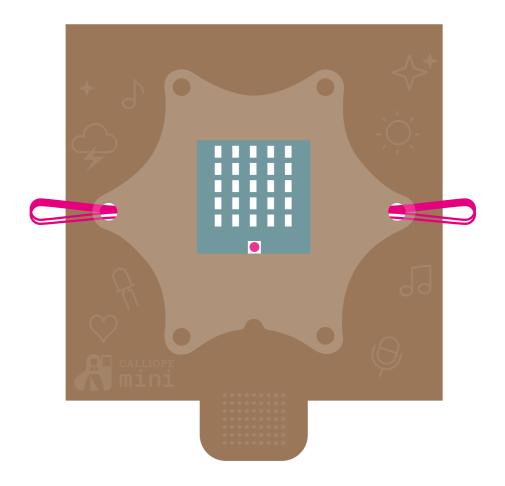

Now cut the window for the display and the speaker. Again, you have to cut through the craft template and the box.

Remove the template.

Then turn the box over so that you look at the back of the lid of the mini box.

Stick a piece of tracing paper over the middle window. Use the sticky tape.

Attach one rubber band each to Pin 0 and Pin 3 of your Calliope mini.

Place your Calliope mini in the mini box and insert the rubber bands through the holes on the side of the lid. You can now see the display through the cut-out window.