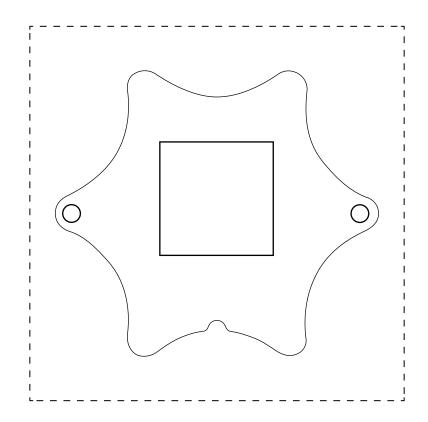

#### What you will need:

Calliope mini

Template

Tape

Scissors

Cut the template.

Stick the cut out template with sticky tape onto the mini box.

Use a pair of scissors to carefully pierce five holes in the marked pins on your template. The cardboard must also be perforated.

Now cut the window for the display and the speaker. Again, you have to cut through the craft template and the box.

Remove the template.

Then turn the box over so that you look at the back of the lid of the mini box.