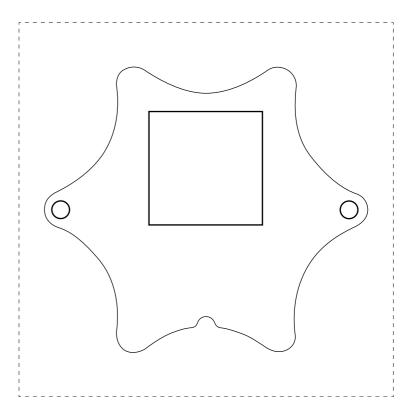

#### What you will need:

Calliope mini

Template

Tape

Scissors

Cut the template.

Stick the cut out template with sticky tape onto the mini box.

Use a pair of scissors to carefully pierce five holes in the marked pins on your template. The cardboard must also be perforated.

Now cut the window for the display and the speaker. Again, you have to cut through the craft template and the box.

Remove the template.

Then turn the box over so that you look at the back of the lid of the mini box.