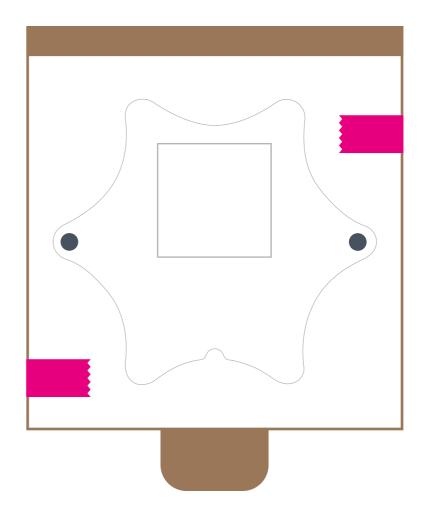

#### What you will need:

Calliope mini

Template

Tape

Scissors

Cut the template.

Stick the cut out template with sticky tape onto the mini box.

Use a pair of scissors to carefully pierce five holes in the marked pins on your template. The cardboard must also be perforated.

Stick a piece of tracing paper over the middle window. Use the sticky tape.

Attach one rubber band each to Pin 0 and Pin 3 of your Calliope mini.

Place your Calliope mini in the mini box and insert the rubber bands through the holes on the side of the lid. You can now see the display through the cut-out window.