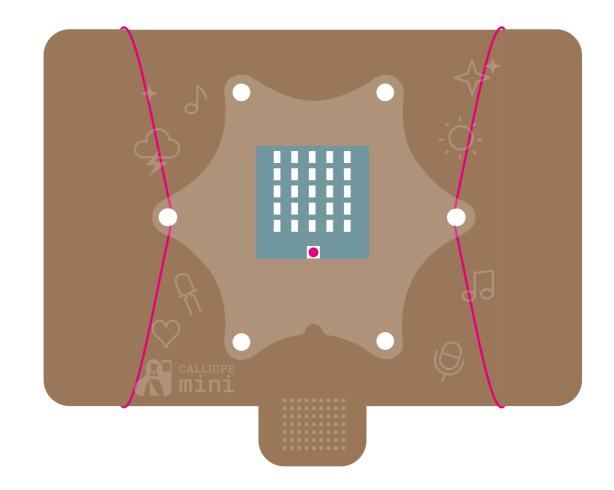

#### What you will need:

Calliope mini

Template

Tape

Scissors

Cut the template.

Stick the cut out template with sticky tape onto the mini box.

Use a pair of scissors to carefully pierce five holes in the marked pins on your template. The cardboard must also be perforated.

Now cut the window for the display and the speaker. Again, you have to cut through the craft template and the box.

Remove the template.

Then turn the box over so that you look at the back of the lid of the mini box.

Stick a piece of tracing paper over the middle window. Use the sticky tape.

Attach one rubber band each to Pin 0 and Pin 3 of your Calliope mini.

Place your Calliope mini in the mini box and insert the rubber bands through the holes on the side of the lid. You can now see the display through the cut-out window.