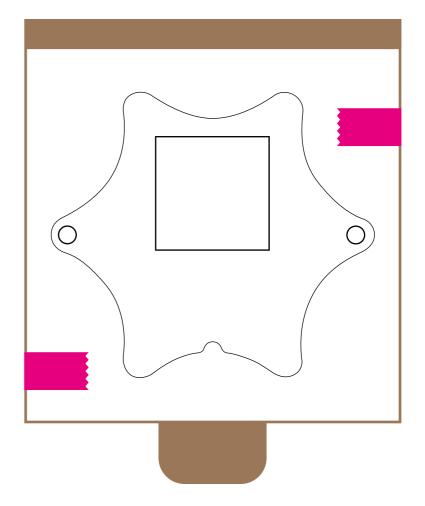

#### What you will need:

Calliope mini

Template

Tape

Scissors

Cut the template.

Stick the cut out template with sticky tape onto the mini box.

Use a pair of scissors to carefully pierce five holes in the marked pins on your template. The cardboard must also be perforated.

Now cut the window for the display and the speaker. Again, you have to cut through the craft template and the box.

Remove the template.

Then turn the box over so that you look at the back of the lid of the mini box.