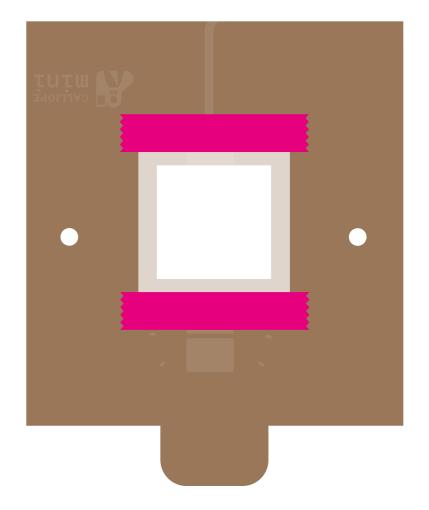

Stick a piece of tracing paper over the middle window. Use the sticky tape.

Attach one rubber band each to Pin 0 and Pin 3 of your Calliope mini.

Place your Calliope mini in the mini box and insert the rubber bands through the holes on the side of the lid. You can now see the display through the cut-out window.